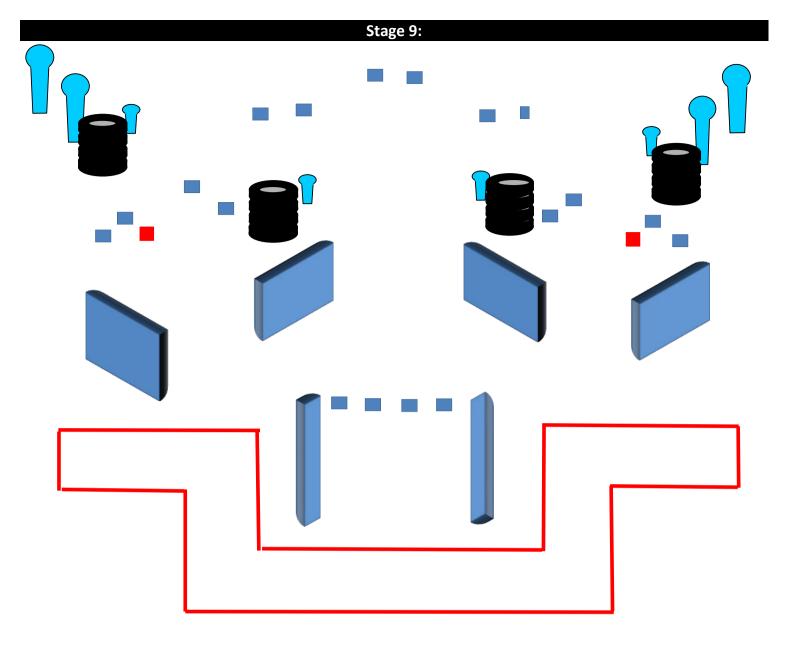

| Туре:                       | Long Course                                                                                                                                                                                                                                                                              | Targets:     |    |                   |   |  |  |  |
|-----------------------------|------------------------------------------------------------------------------------------------------------------------------------------------------------------------------------------------------------------------------------------------------------------------------------------|--------------|----|-------------------|---|--|--|--|
| Minimum number of rounds    | 26                                                                                                                                                                                                                                                                                       | Clays        | 0  | IPSC Mini Targets | 0 |  |  |  |
| <b>Maximum Points:</b>      | 130                                                                                                                                                                                                                                                                                      | IPSC Poppers | 4  | IPSC Mini Poppers | 4 |  |  |  |
| Ammunition type             | Birdshot                                                                                                                                                                                                                                                                                 | Plates       | 18 |                   |   |  |  |  |
| Start:                      | Audible Signal                                                                                                                                                                                                                                                                           | No-Shoots    | 2  |                   |   |  |  |  |
| Start Position:             | Standing erect anywhere in the demarcated shooting area, shotgun in the ready condition, held in both hands, stock touching the competitor at hip level, trigger guard downwards, muzzle pointing downrange with the fingers outside the trigger guard - as demonstrated. Point 8.2.2.1. |              |    |                   |   |  |  |  |
| Shotgun Ready<br>Condition: | Loaded (Option 1)                                                                                                                                                                                                                                                                        |              |    |                   |   |  |  |  |
| Procedure:                  | At the start signal engage all target as they became visible – Scoring may commence while shooting is in progress please let us know if you wish to use a delegate                                                                                                                       |              |    |                   |   |  |  |  |
|                             |                                                                                                                                                                                                                                                                                          |              |    |                   |   |  |  |  |