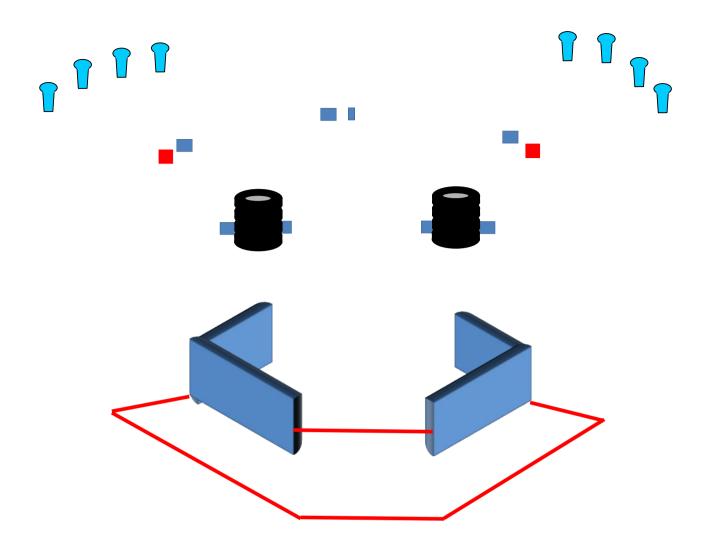

| Type:                       | Short Course                                                                              | Targets:                                                                                            |       |                          |   |  |  |  |  |
|-----------------------------|-------------------------------------------------------------------------------------------|-----------------------------------------------------------------------------------------------------|-------|--------------------------|---|--|--|--|--|
| Minimum number of rounds    | 8                                                                                         | IPSC Targets                                                                                        | 0     | IPSC Mini Targets        | 0 |  |  |  |  |
| Maximum Points:             | 40                                                                                        | IPSC Poppers                                                                                        | 0     | IPSC Mini Poppers        | 3 |  |  |  |  |
| Ammunition type             | Birdshot                                                                                  | Plates                                                                                              | 5     |                          |   |  |  |  |  |
| Start:                      | Audible Signal                                                                            | No-Shoots                                                                                           | 1     |                          |   |  |  |  |  |
| Start Position:             | Standing erect, relax, with toes to                                                       | Standing erect, relax, with toes touching the marks. Shotgun lying flat on table - as demonstrated. |       |                          |   |  |  |  |  |
| Shotgun Ready<br>Condition: | Loaded (Option 2)                                                                         |                                                                                                     |       |                          |   |  |  |  |  |
| Procedure:                  | At the start signal engage all to<br>shooting is in progress please le<br>activates movin | •                                                                                                   | use a | delegate - IPSC mini por |   |  |  |  |  |