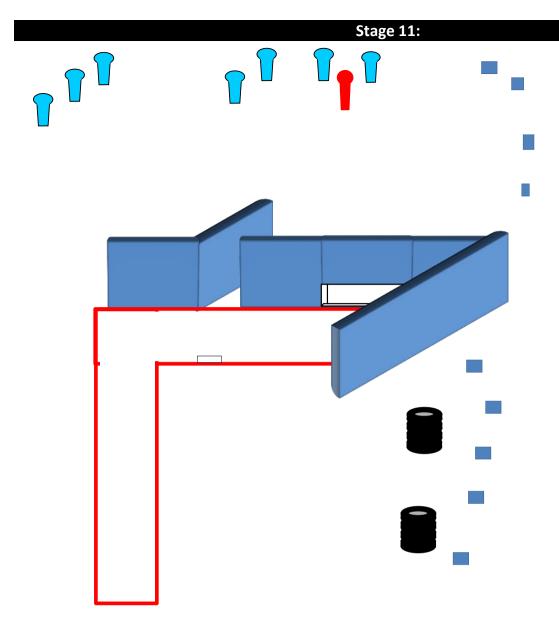

| Туре:                       | Medium Course                                   | Targets:                                                                                                                                                                 |      |                   |         |  |  |  |  |
|-----------------------------|-------------------------------------------------|--------------------------------------------------------------------------------------------------------------------------------------------------------------------------|------|-------------------|---------|--|--|--|--|
| Minimum number of ro        | 16                                              | IPSC Targets                                                                                                                                                             | 0    | IPSC Mini Targets | 0       |  |  |  |  |
| Maximum Points:             | 80                                              | IPSC Poppers                                                                                                                                                             | 0    | IPSC Mini Poppers | 7       |  |  |  |  |
| Ammunition type             | Birdshot                                        | Plates                                                                                                                                                                   | 9    |                   |         |  |  |  |  |
| Start:                      | Audible Signal                                  | No-Shoots                                                                                                                                                                | 1    |                   |         |  |  |  |  |
| Start Position:             | _                                               | Standing erect with heels touching the mark, shotgun in the ready condition, shotgun in weak hand, trigger guard downwards, muzzle pointing downrange - as demonstrated. |      |                   |         |  |  |  |  |
| Shotgun Ready<br>Condition: |                                                 | Loaded (Optio                                                                                                                                                            | n 2) |                   |         |  |  |  |  |
| Procedure:                  | At the start signal engage a shooting is in pro | ıll target as they becam<br>gress please let us knov                                                                                                                     |      |                   | e while |  |  |  |  |
|                             |                                                 |                                                                                                                                                                          |      |                   |         |  |  |  |  |