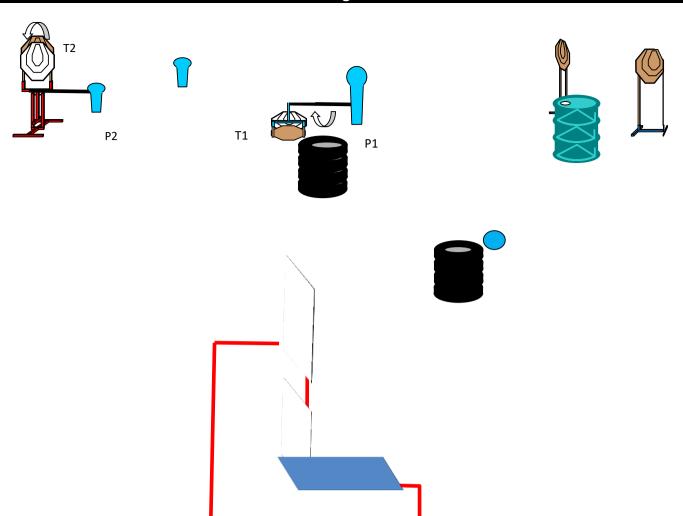

#### Stage 5:

| Туре:                       | Short Course                                                                                                                                                                                                                                                                                                               | Targets:     |   |                   |   |  |  |  |
|-----------------------------|----------------------------------------------------------------------------------------------------------------------------------------------------------------------------------------------------------------------------------------------------------------------------------------------------------------------------|--------------|---|-------------------|---|--|--|--|
| Minimum number of rounds    | 8                                                                                                                                                                                                                                                                                                                          | IPSC Targets | 4 | IPSC Mini Targets | 0 |  |  |  |
| Maximum Points:             | 60                                                                                                                                                                                                                                                                                                                         | IPSC Poppers | 1 | IPSC Mini Poppers | 2 |  |  |  |
| Ammunition type             | Buckshot MAX 9 PELLET                                                                                                                                                                                                                                                                                                      | Plates       | 1 | Clays             | 0 |  |  |  |
| Start:                      | Audible Signal                                                                                                                                                                                                                                                                                                             | No-Shoots    | 2 |                   |   |  |  |  |
| Start Position:             | Standing erect with one foot touching the mark, shotgun in the ready condition, held in both hands, stock touching the competitor at hip level, trigger guard downwards, muzzle pointing downrange with the fingers outside the trigger guard - as demonstrated. Point 8.2.2.1. Number of scoring hits for paper targets 2 |              |   |                   |   |  |  |  |
| Shotgun Ready<br>Condition: | Loaded (Option 1)                                                                                                                                                                                                                                                                                                          |              |   |                   |   |  |  |  |
| Procedure:                  | IPSC popper P1 activates moving IPSC Target T1 and IPSC mini popper P2 activates moving IPSC Target T2. Moving targets remain visible at Rest - At the start signal engage all target as they became visible – Scoring may commence while shooting is in progress please let us know if you wish to use a delegate.        |              |   |                   |   |  |  |  |
| Number of scoring hits for  | 2                                                                                                                                                                                                                                                                                                                          |              |   |                   |   |  |  |  |