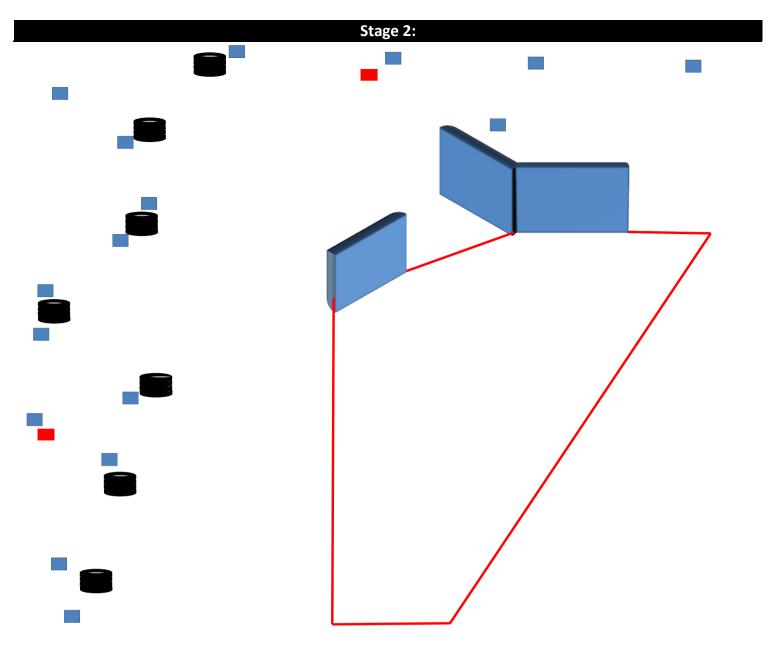

## Stage 4:

| Туре:                       | Short Course                                                                                                                                                                                                                                                                             | Targets:     |   |                   |   |  |  |  |
|-----------------------------|------------------------------------------------------------------------------------------------------------------------------------------------------------------------------------------------------------------------------------------------------------------------------------------|--------------|---|-------------------|---|--|--|--|
| Minimum number of rounds    | 8                                                                                                                                                                                                                                                                                        | IPSC Caly    | 3 | IPSC Mini Targets | 0 |  |  |  |
| Maximum Points:             | 45                                                                                                                                                                                                                                                                                       | IPSC Poppers | 0 | IPSC Mini Poppers | 2 |  |  |  |
| Ammunition type             | Birdshot                                                                                                                                                                                                                                                                                 | Plates       | 3 |                   |   |  |  |  |
| Start:                      | Audible Signal                                                                                                                                                                                                                                                                           | No-Shoots    | 0 |                   |   |  |  |  |
| Start Position:             | Standing erect anywhere in the demarcated shooting area, shotgun in the ready condition, held in both hands, stock touching the competitor at hip level, trigger guard downwards, muzzle pointing downrange with the fingers outside the trigger guard - as demonstrated. Point 8.2.2.1. |              |   |                   |   |  |  |  |
| Shotgun Ready<br>Condition: | Loaded (Option 1)                                                                                                                                                                                                                                                                        |              |   |                   |   |  |  |  |
| Procedure:                  | P1 activates moving CL1 Swinger Clays BONUS - P2 activates moving CL2-3 Swinger Clays that remain visible at Rest – At the start signal engage all target as they became visible – Scoring may commence while shooting is in progress please let us know if you wish to use a delegate.  |              |   |                   |   |  |  |  |