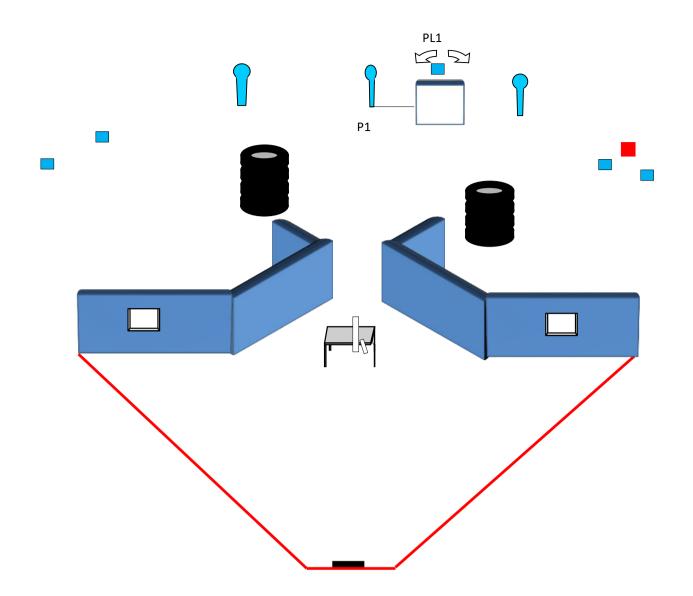

## Stage 4:

| Туре:                       | Short Course                                                                                                                                                                                                                                                                             | Targets:     |   |                   |   |  |  |  |
|-----------------------------|------------------------------------------------------------------------------------------------------------------------------------------------------------------------------------------------------------------------------------------------------------------------------------------|--------------|---|-------------------|---|--|--|--|
| Minimum number of rounds    | 8                                                                                                                                                                                                                                                                                        | IPSC Caly    | 3 | IPSC Mini Targets | 0 |  |  |  |
| Maximum Points:             | 45                                                                                                                                                                                                                                                                                       | IPSC Poppers | 0 | IPSC Mini Poppers | 2 |  |  |  |
| Ammunition type             | Birdshot                                                                                                                                                                                                                                                                                 | Plates       | 3 |                   |   |  |  |  |
| Start:                      | Audible Signal                                                                                                                                                                                                                                                                           | No-Shoots    | 0 |                   |   |  |  |  |
| Start Position:             | Standing erect anywhere in the demarcated shooting area, shotgun in the ready condition, held in both hands, stock touching the competitor at hip level, trigger guard downwards, muzzle pointing downrange with the fingers outside the trigger guard - as demonstrated. Point 8.2.2.1. |              |   |                   |   |  |  |  |
| Shotgun Ready<br>Condition: | Loaded (Option 1)                                                                                                                                                                                                                                                                        |              |   |                   |   |  |  |  |
| Procedure:                  | P1 activates moving CL1 Swinger Clays BONUS - P2 activates moving CL2-3 Swinger Clays that remain visible at Rest – At the start signal engage all target as they became visible – Scoring may commence while shooting is in progress please let us know if you wish to use a delegate.  |              |   |                   |   |  |  |  |