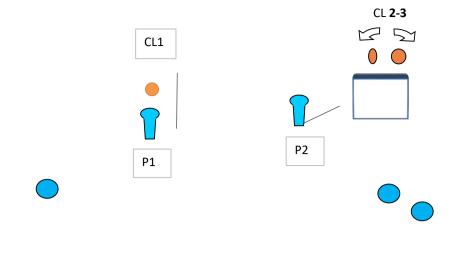

## Stage 4:

| Туре:                       | Short Course                                                                                                                                                                                                                                                                             | Targets:     |   |                   |   |  |  |  |
|-----------------------------|------------------------------------------------------------------------------------------------------------------------------------------------------------------------------------------------------------------------------------------------------------------------------------------|--------------|---|-------------------|---|--|--|--|
| Minimum number of rounds    | 8                                                                                                                                                                                                                                                                                        | IPSC Caly    | 3 | IPSC Mini Targets | 0 |  |  |  |
| Maximum Points:             | 45                                                                                                                                                                                                                                                                                       | IPSC Poppers | 0 | IPSC Mini Poppers | 2 |  |  |  |
| Ammunition type             | Birdshot                                                                                                                                                                                                                                                                                 | Plates       | 3 |                   |   |  |  |  |
| Start:                      | Audible Signal                                                                                                                                                                                                                                                                           | No-Shoots    | 0 |                   |   |  |  |  |
| Start Position:             | Standing erect anywhere in the demarcated shooting area, shotgun in the ready condition, held in both hands, stock touching the competitor at hip level, trigger guard downwards, muzzle pointing downrange with the fingers outside the trigger guard - as demonstrated. Point 8.2.2.1. |              |   |                   |   |  |  |  |
| Shotgun Ready<br>Condition: | Loaded (Option 1)                                                                                                                                                                                                                                                                        |              |   |                   |   |  |  |  |
| Procedure:                  | P1 activates moving CL1 Swinger Clays BONUS - P2 activates moving CL2-3 Swinger Clays that remain visible at Rest – At the start signal engage all target as they became visible – Scoring may commence while shooting is in progress please let us know if you wish to use a delegate.  |              |   |                   |   |  |  |  |