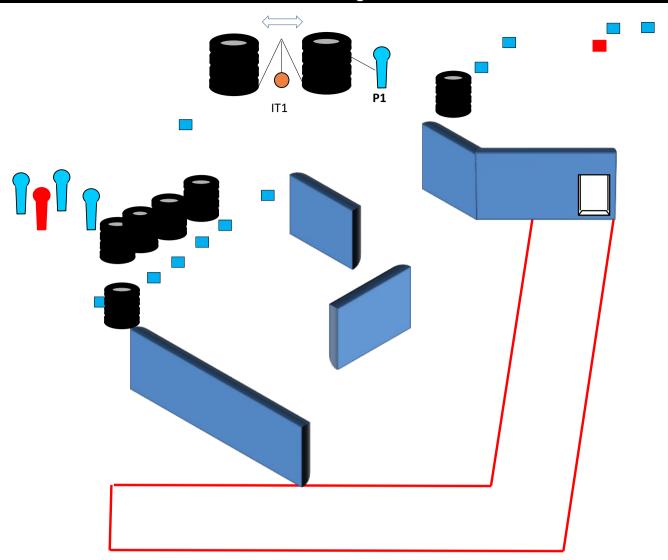

## Stage 8:

| Туре:                       | Medium Course                                                                                                                                                                                                                                                                            | Targets:          |    |                   |   |  |  |  |
|-----------------------------|------------------------------------------------------------------------------------------------------------------------------------------------------------------------------------------------------------------------------------------------------------------------------------------|-------------------|----|-------------------|---|--|--|--|
| Minimum number of rounds    | 16                                                                                                                                                                                                                                                                                       | IPSC clay         | 1  | IPSC Mini Targets | 0 |  |  |  |
| Maximum Points:             | 80                                                                                                                                                                                                                                                                                       | IPSC Poppers      | 0  | IPSC Mini Poppers | 4 |  |  |  |
| Ammunition type             | Birdshot                                                                                                                                                                                                                                                                                 | Plates            | 11 |                   |   |  |  |  |
| Start:                      | Audible Signal                                                                                                                                                                                                                                                                           | No-Shoots         | 2  |                   |   |  |  |  |
| Start Position:             | Standing erect anywhere in the demarcated shooting area, shotgun in the ready condition, held in both hands, stock touching the competitor at hip level, trigger guard downwards, muzzle pointing downrange with the fingers outside the trigger guard - as demonstrated. Point 8.2.2.1. |                   |    |                   |   |  |  |  |
| Shotgun Ready<br>Condition: |                                                                                                                                                                                                                                                                                          | Loaded (Option 1) |    |                   |   |  |  |  |
| Procedure:                  | At the start signal engage all target as they became visible – Scoring may commence while shooting is in progress please let us know if you wish to use a delegate – P1 activates moving CL1.  Moving targets remain visible at Rest.                                                    |                   |    |                   |   |  |  |  |