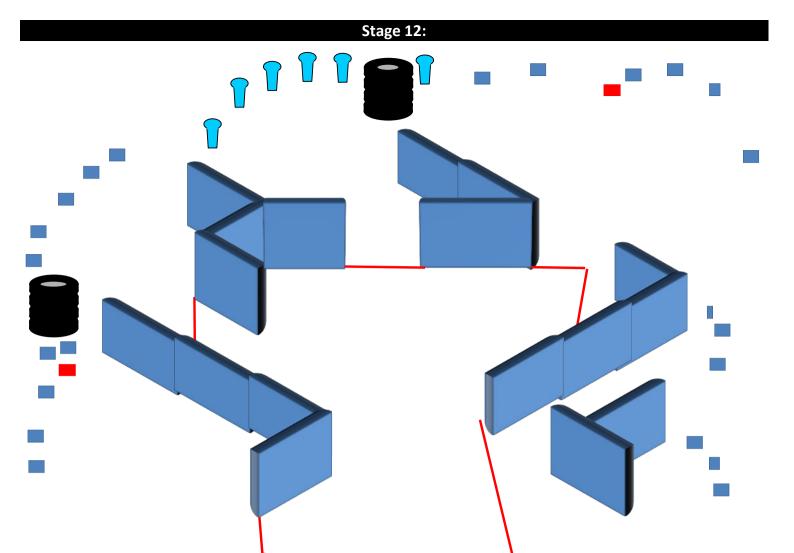

| Туре:                       | Long Course                                                                                                                                                                                                                                                                              | Targets:     |    |                   |   |
|-----------------------------|------------------------------------------------------------------------------------------------------------------------------------------------------------------------------------------------------------------------------------------------------------------------------------------|--------------|----|-------------------|---|
| Minimum number of ro        | 28                                                                                                                                                                                                                                                                                       | Clays        | 0  | IPSC Mini Targets | 0 |
| Maximum Points:             | 140                                                                                                                                                                                                                                                                                      | IPSC Poppers | 0  | IPSC Mini Poppers | 6 |
| Ammunition type             | Birdshot                                                                                                                                                                                                                                                                                 | Plates       | 22 |                   |   |
| Start:                      | Audible Signal                                                                                                                                                                                                                                                                           | No-Shoots    | 2  |                   |   |
| Start Position:             | Standing erect anywhere in the demarcated shooting area, shotgun in the ready condition, held in both hands, stock touching the competitor at hip level, trigger guard downwards, muzzle pointing downrange with the fingers outside the trigger guard - as demonstrated. Point 8.2.2.1. |              |    |                   |   |
| Shotgun Ready<br>Condition: | Loaded (Option 1)                                                                                                                                                                                                                                                                        |              |    |                   |   |
| Procedure:                  | At the start signal engage all target as they became visible – Scoring may commence while shooting is in progress please let us know if you wish to use a delegate                                                                                                                       |              |    |                   |   |
|                             |                                                                                                                                                                                                                                                                                          |              |    |                   |   |